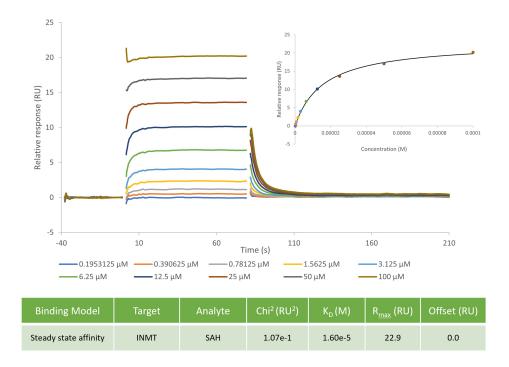

## SAH binding to INMT

The data were collected on a Biacore 8K using multi-cycle kinetics. The data were analyzed using a steady state affinity model.