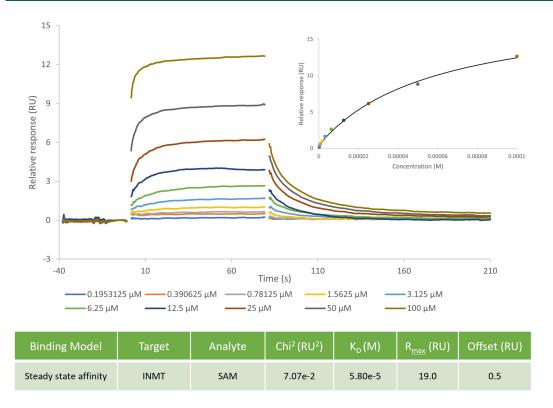

SAM binding to INMT

The data were collected on a Biacore 8K using multi-cycle kinetics. The data were analyzed using a steady state affinity model.