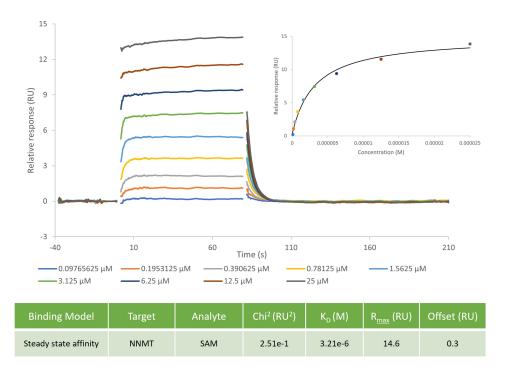

SAM binding to NNMT

The data were collected on a Biacore 8K using multi-cycle kinetics. The data were analyzed using a steady state affinity model.