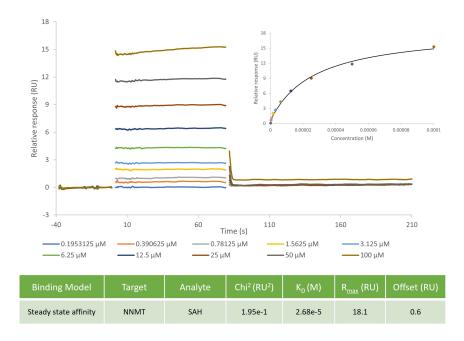

## SAH binding to NNMT

The data were collected on a Biacore 8K using multi-cycle kinetics. The data were analyzed using a steady state affinity model.

The data were collected on a Biacore 8K using single-cycle kinetics. The data were analyzed using a 1:1 kinetic binding model.