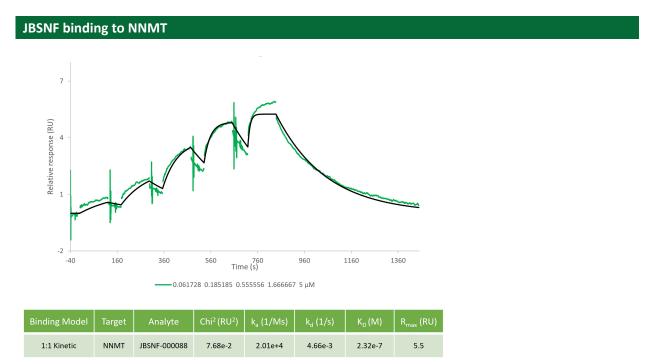

## SAH binding to NNMT

The data were collected on a Biacore 8K using multi-cycle kinetics. The data were analyzed using a steady state affinity model.

The data were collected on a Biacore 8K using single-cycle kinetics. The data were analyzed using a 1:1 kinetic binding model.