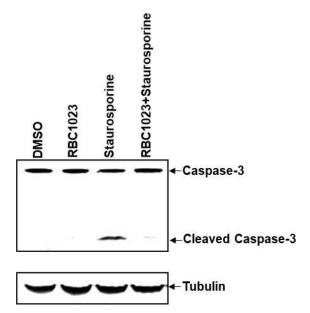

## Caspase-3 Activation Assay by Western Blot

Apoptosis assays are available for single and multi-time point analysis as well as real-time live-cell imaging.

| Assay Properties    |                                                                                                                                                                                                                                                                                             |
|---------------------|---------------------------------------------------------------------------------------------------------------------------------------------------------------------------------------------------------------------------------------------------------------------------------------------|
| Cell Line           | NIH3T3 cell line from ATCC                                                                                                                                                                                                                                                                  |
| Assay Format        | Western blot                                                                                                                                                                                                                                                                                |
| Assay Protocol      | NIH3T3 cells were treated with DMSO, 20 µM of RBC1023, 1 µM of staurosporine, or 20 µM of RBC1023 plus 1 µM of staurosporine for 6 hours. Caspase-3 activation and processing was measured by Western blotting with anti-caspase-3 antibody. Tubulin was used as a protein loading control. |
| Readout             | LI-COR Odyssey Fc Imaging System                                                                                                                                                                                                                                                            |
| Reference Compound  | Staurosporine                                                                                                                                                                                                                                                                               |
| Screening location  | Malvern, PA, USA                                                                                                                                                                                                                                                                            |
| Further information | More information can be found on our website Apoptosis Assay Services for Drug Discovery.                                                                                                                                                                                                   |