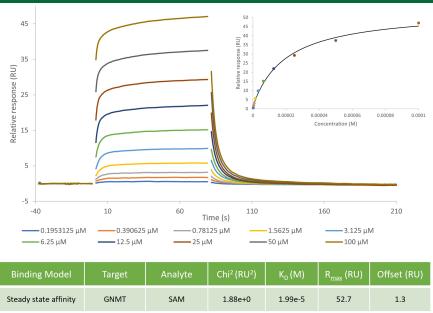

## **SAM binding to GNMT**

The data were collected on a Biacore 8K using multi-cycle kinetics. The data were analyzed using a steady state affinity model.

The data were collected on a Biacore 8K using multi-cycle kinetics. The data were analyzed using a steady state affinity model.