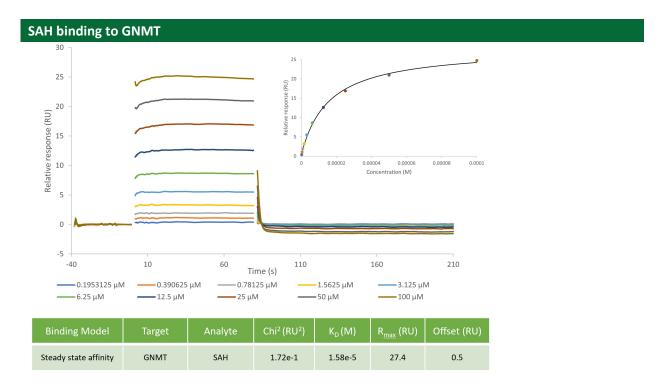

## **SAM binding to GNMT**

The data were collected on a Biacore 8K using multi-cycle kinetics. The data were analyzed using a steady state affinity model.

The data were collected on a Biacore 8K using multi-cycle kinetics. The data were analyzed using a steady state affinity model.