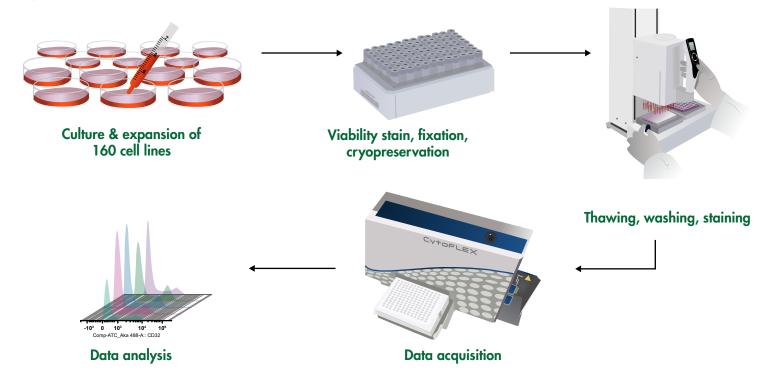

## **OncoFlow-Profiler**

Elevate your ADC antigen discovery with our rapid, high-throughput flow cytometry screening platform

Introducing OncoFlow-Profiler - our state-of-the-art high-throughput screening solution crafted to fast-track the detection of your target antigen expression in a well-established panel of 160 cancer cell lines. Within just 2 weeks, you can obtain high-quality flow cytometry data, facilitating early informed decisions in the ADC drug discovery process.

REACTION

BIOLOGY

## **Experimental Procedure**



## **Benefits**

- High-throughput screening platform
- Gain access to 160 well-established cancer cell lines
- Quick turnaround; results in 2 weeks
- (III) Capable of testing up to 4 ADCs simultaneously within a single experimental batch
- Detects carbohydrate-based antigens as well

**REACTION** 

() Streamlined experimental staining procedure with analysis of 4 markers in 160 cell lines within a single day

Take the guesswork out of target antigen expression. Reach out to explore the power of OncoFlow-Profiler now.